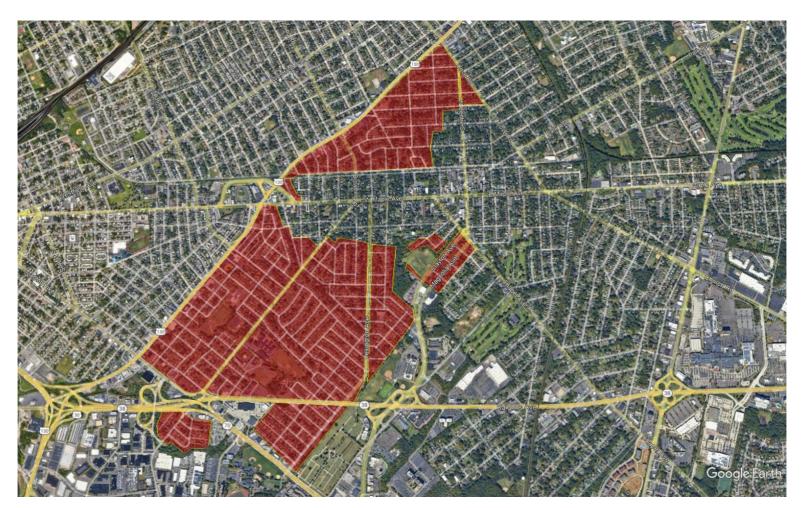

-------------|
| Week of 11/06/23: | Blue Section | Leaves to curb by 11/05/23 | Collection #1             |
| Week of 11/13/23: | Red Section  | Leaves to curb by 11/12/23 | Collection #1             |
| Week of 11/20/23: | Gold Section | Leaves to curb by 11/19/23 | Collection #1             |
| Week of 11/27/23: | Blue Section | Leaves to curb by 11/26/23 | Collection #2             |
| Week of 12/04/23: | Red Section  | Leaves to curb by 12/03/23 | Collection #2             |
| Week of 12/11/23: | Gold Section | Leaves to curb by 12/10/23 | Collection #2             |



### Part 3: Leaf Collection Section Maps:



6725 Wayne Ave. Pennsauken, NJ 08110



## **Blue Section:**



6725 Wayne Ave. Pennsauken, NJ 08110



# Pennsauken **PUBLICWÖRKS** DEPARTMENT

## **<u>Red Section:</u>**



6725 Wayne Ave. Pennsauken, NJ 08110



# Pennsauken **PUBLICWÖRKS** DEPARTMENT

### **Gold Section:**