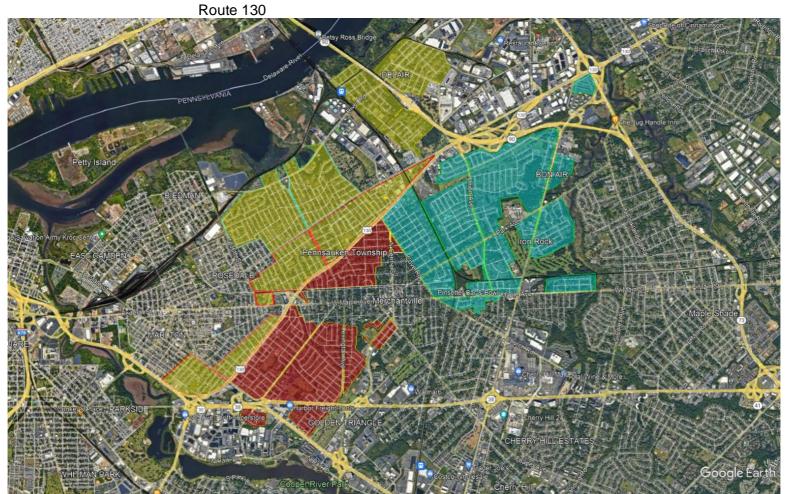

### Part 3: Leaf Collection Section Maps:

6725 Wayne Ave. Pennsauken, NJ 08110

## **Blue Section:**

6725 Wayne Ave. Pennsauken, NJ 08110

## **<u>Red Section:</u>**

6725 Wayne Ave. Pennsauken, NJ 08110

### **Gold Section:**