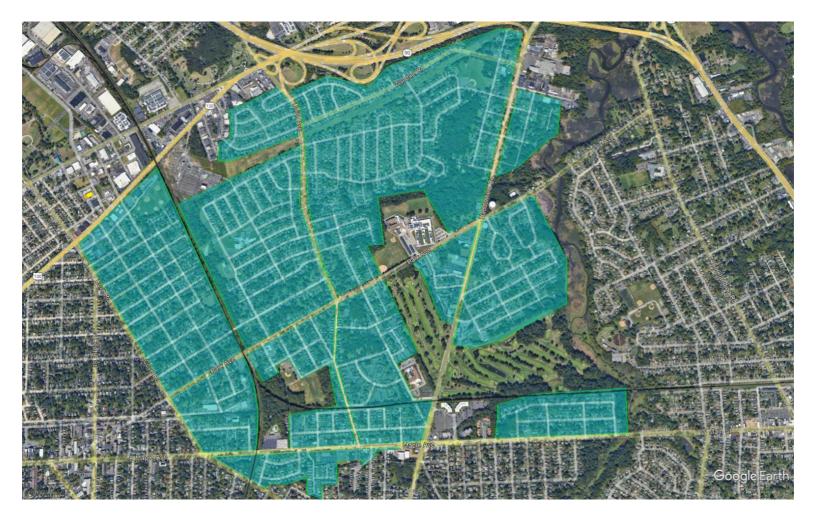

| <b>Collection Pass #:</b> |
|-------------------|--------------|----------------------------|---------------------------|
| Week of 11/06/23: | Blue Section | Leaves to curb by 11/05/23 | Collection #1             |
| Week of 11/13/23: | Red Section  | Leaves to curb by 11/12/23 | Collection #1             |
| Week of 11/20/23: | Gold Section | Leaves to curb by 11/19/23 | Collection #1             |
| Week of 11/27/23: | Blue Section | Leaves to curb by 11/26/23 | Collection #2             |
| Week of 12/04/23: | Red Section  | Leaves to curb by 12/03/23 | Collection #2             |
| Week of 12/11/23: | Gold Section | Leaves to curb by 12/10/23 | Collection #2             |



### Part 3: Leaf Collection Section Maps:



6725 Wayne Ave. Pennsauken, NJ 08110



## **Blue Section:**



6725 Wayne Ave. Pennsauken, NJ 08110



# Pennsauken **PUBLICWÖRKS** DEPARTMENT

## **<u>Red Section:</u>**



6725 Wayne Ave. Pennsauken, NJ 08110



# Pennsauken **PUBLICWÖRKS** DEPARTMENT

### **Gold Section:**