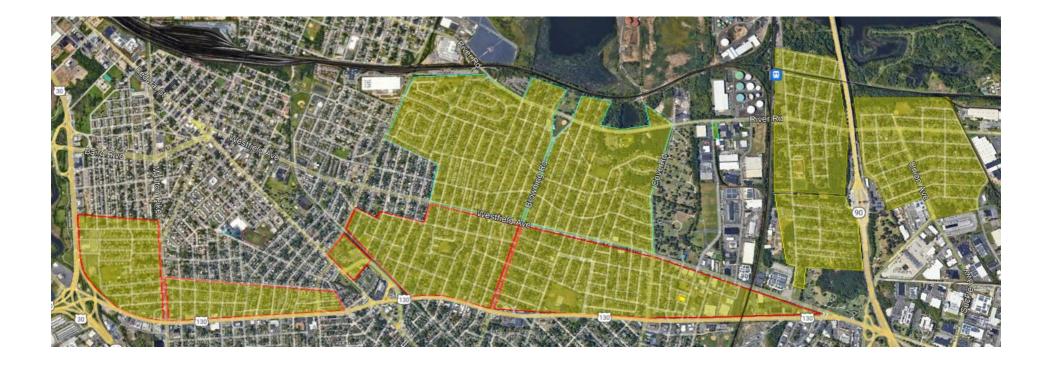

|
| Week of 11/13/23: | Red Section  | Leaves to curb by 11/12/23 | Collection #1             |
| Week of 11/20/23: | Gold Section | Leaves to curb by 11/19/23 | Collection #1             |
| Week of 11/27/23: | Blue Section | Leaves to curb by 11/26/23 | Collection #2             |
| Week of 12/04/23: | Red Section  | Leaves to curb by 12/03/23 | Collection #2             |
| Week of 12/11/23: | Gold Section | Leaves to curb by 12/10/23 | Collection #2             |



### Part 3: Leaf Collection Section Maps:



6725 Wayne Ave. Pennsauken, NJ 08110



## **Blue Section:**



6725 Wayne Ave. Pennsauken, NJ 08110



# Pennsauken **PUBLICWÖRKS** DEPARTMENT

## **<u>Red Section:</u>**



6725 Wayne Ave. Pennsauken, NJ 08110



# Pennsauken **PUBLICWÖRKS** DEPARTMENT

### **Gold Section:**