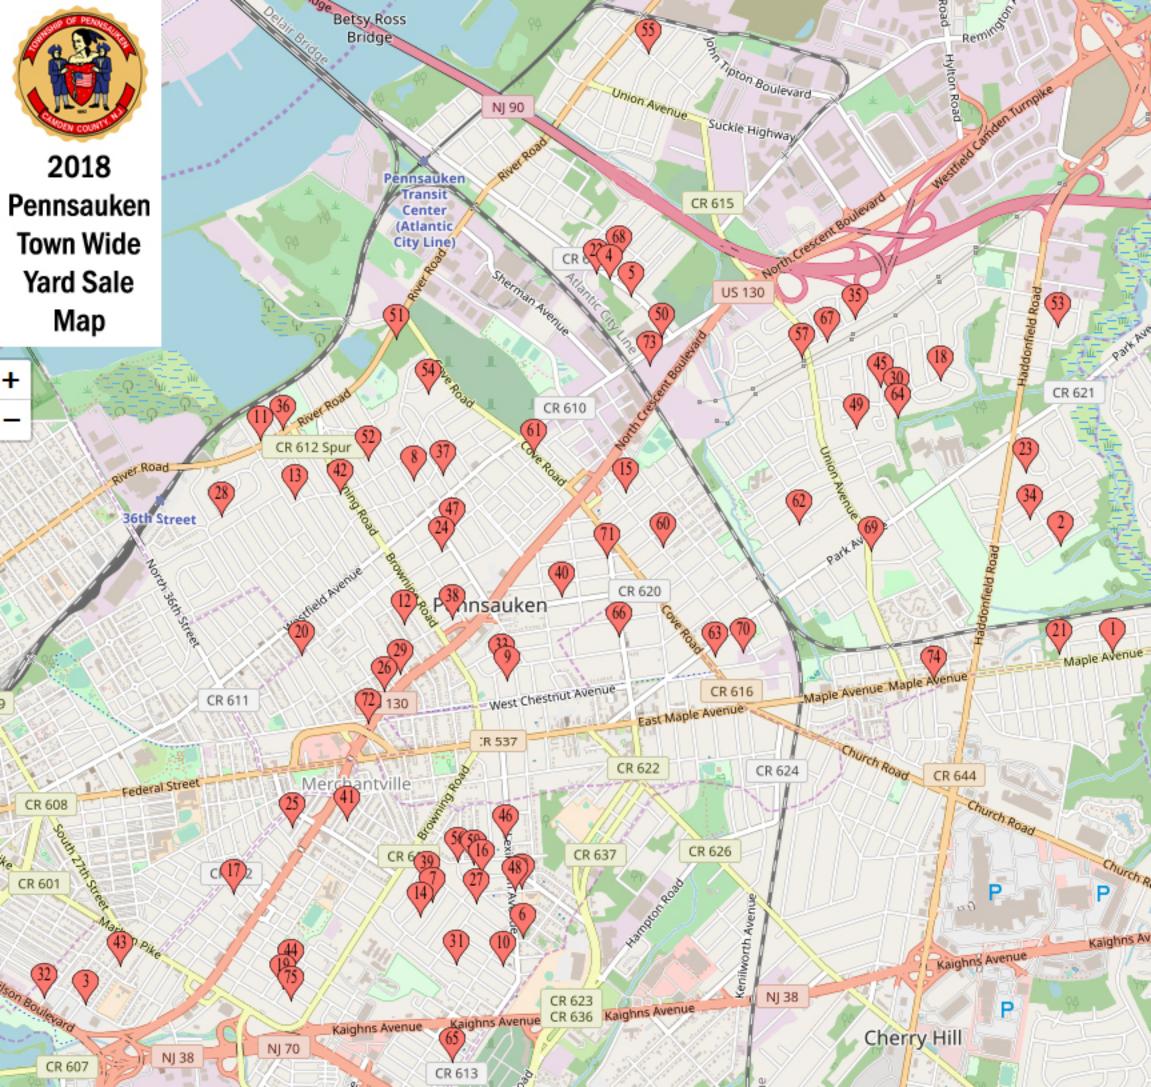

|          | 8567, Rudderow Avenue, Pennsauken Township, Camden County, New Jersey, 08109,<br>USA  |
|----------|---------------------------------------------------------------------------------------|
| <b>?</b> | 8550, Herbert Avenue, Pennsauken Township, Camden County, New Jersey, 08109, USA      |
| 3        | 7138, Waldorf Avenue, Pennsauken Township, Camden County, New Jersey, 08110, USA      |
| 4        | 7359, Remington Avenue, Pennsauken Township, Camden County, New Jersey, 08110, USA    |
| <b>9</b> | 7353, Tripoli Avenue, Pennsauken Township, Camden County, New Jersey, 08110, USA      |
| 6        | 5517, Laurel Avenue, Pennsauken Township, Camden County, New Jersey, 08109, USA       |
| •        | 5430, Gaumer Avenue, Pennsauken Township, Camden County, New Jersey, 08109,<br>USA    |
| 8        | 1759, Gross Avenue, Pennsauken Township, Camden County, New Jersey, 08110, USA        |
| 9        | 5509, Walnut Avenue, Merchantville, Camden County, New Jersey, 08109, USA             |
| 10       | 5420, Terrace Avenue, Pennsauken Township, Camden County, New Jersey, 08109, USA      |
| •        | 440, West River Drive, Pennsauken Township, Camden County, New Jersey, 08110, USA     |
| 12       | 2321, 49th Street, Pennsauken Township, Camden County, New Jersey, 08110, USA         |
| 13       | 1614, West River Drive, Pennsauken Township, Camden County, New Jersey, 08110,<br>USA |
| 14       | 5531, Gaumer Avenue, Pennsauken Township, Camden County, New Jersey, 08109,<br>USA    |

| 15         | 2410, Clement Avenue, Pennsauken Township, Camden County, New Jersey, 08109, USA           |
|------------|--------------------------------------------------------------------------------------------|
| 16         | 5217, Clayton Avenue, Pennsauken Township, Camden County, New Jersey, 08109, USA           |
| •          | 3720, Drexel Avenue, Pennsauken Township, Camden County, New Jersey, 08110, USA            |
| <b>1</b> 8 | 8233, Corbett Road, Pennsauken Township, Camden County, New Jersey, 08109, USA             |
| 19         | 6502, Henwood Avenue, Pennsauken Township, Camden County, New Jersey, 08109,<br>USA        |
| <b>?</b>   | 2124, 42nd Street, Pennsauken Township, Camden County, New Jersey, 08110, USA              |
| 21         | 8244, Bryn Mawr Avenue, Pennsauken Township, Camden County, New Jersey, 08109,<br>USA      |
| 22         | 7341, Boulevard Avenue, Pennsauken Township, Camden County, New Jersey, 08110, USA         |
| 23         | 3417, New Jersey Court, Pennsauken Township, Camden County, New Jersey, 08109, USA         |
| 24         | 2161, Merchantville Avenue, Pennsauken Township, Camden County, New Jersey, 08110, USA     |
| 25         | 3700, Terrace Avenue, Stockton, Pennsauken Township, Camden County, New Jersey, 08110, USA |
| 26         | 2517, 46th Street, Pennsauken Township, Camden County, New Jersey, 08110, USA              |
| <b>?</b>   | 5035, Laurel Avenue, Pennsauken Township, Camden County, New Jersey, 08109, USA            |
| <b>P</b>   | 4426, Forrest Avenue, Pennsauken Township, Camden County, New Jersey, 08110, USA           |

| 29                                                | 2518, 47th Street, Pennsauken Township, Camden County, New Jersey, 08110, USA      |
|---------------------------------------------------|------------------------------------------------------------------------------------|
| 30                                                | 2546, Hadley Drive, Pennsauken Township, Camden County, New Jersey, 08109, USA     |
| <b>3</b>                                          | 5241, Halpin Avenue, Pennsauken Township, Camden County, New Jersey, 08109, USA    |
| Address is 2830 Earl Avenue, off of Rosemont Ave. | 2830, Earle Street, Camden, Camden County, New Jersey, 08110, USA                  |
| 5532 Whitman Terrace                              | 5532, Whitman Terrace, Pennsauken Township, Camden County, New Jersey, 08109, USA  |
| 34                                                | 3627, Delaware Avenue, Pennsauken Township, Camden County, New Jersey, 08109, USA  |
| 35                                                | 7809, Greenbrier Court, Pennsauken Township, Camden County, New Jersey, 08109, USA |
| <b>36</b>                                         | 447, 49th Street, Pennsauken Township, Camden County, New Jersey, 08110, USA       |
| <b>3</b> 7                                        | 1923, Hillcrest Avenue, Pennsauken Township, Camden County, New Jersey, 08110, USA |
| 38                                                | 2433, Lexington Avenue, Pennsauken Township, Camden County, New Jersey, 08110, USA |
| <sup>39</sup>                                     | 5053, Elvena Avenue, Pennsauken Township, Camden County, New Jersey, 08109, USA    |
| 40                                                | 6159, Irving Avenue, Pennsauken Township, Camden County, New Jersey, 08109, USA    |
| 41                                                | 4625, Roosevelt Avenue, Pennsauken Township, Camden County, New Jersey, 08109, USA |
| 42                                                | 1642, Browning Road, Pennsauken Township, Camden County, New Jersey, 08110, USA    |
| 43                                                | 6874, Waldorf Avenue, Camden, Camden County, New Jersey, 08110, USA                |

| 44                   | 6404, Henwood Avenue, Pennsauken Township, Camden County, New Jersey, 08109,<br>USA     |
|----------------------|-----------------------------------------------------------------------------------------|
| 45                   | 2550, Pettit Road, Pennsauken Township, Camden County, New Jersey, 08109, USA           |
| 46                   | 4733, Lexington Avenue, Merchantville, Camden County, New Jersey, 08109, USA            |
| 47                   | 2134, Gross Avenue, Pennsauken Township, Camden County, New Jersey, 08110, USA          |
| 6233 Magnolia Avenue | Magnolia Avenue, Pennsauken Township, Camden County, New Jersey, 08109, USA             |
| 49                   | 2666, Burning Tree Road, Pennsauken Township, Camden County, New Jersey, 08109,<br>USA  |
| <b>50</b>            | 1918, Derousse Avenue, Pennsauken Township, Camden County, New Jersey, 08110,<br>USA    |
| <b>\$</b> ]          | 6145, River Road, Pennsauken Township, Camden County, New Jersey, 08110, USA            |
| <sup>52</sup>        | 1607, Springfield Avenue, Pennsauken Township, Camden County, New Jersey, 08110,<br>USA |
| <b>\$</b>            | 2800, Morton Avenue, Pennsauken Township, Camden County, New Jersey, 08110, USA         |
| <u>\$4</u>           | 6135, Forrest Avenue, Pennsauken Township, Camden County, New Jersey, 08110, USA        |
| <b>\$</b>            | 8436, Holman Avenue, Pennsauken Township, Camden County, New Jersey, 08110, USA         |
| <b>50</b>            | 5086, Russell Avenue, Pennsauken Township, Camden County, New Jersey, 08109, USA        |
| 57                   | 2451, Union Avenue, Pennsauken Township, Camden County, New Jersey, 08109, USA          |
| <b>58</b>            | 5515, Magnolia Avenue, Pennsauken Township, Camden County, New Jersey, 08109,<br>USA    |

| <b>59</b>                                                                                                                                                                                                                                                                                                                                                                                                                                                                                           | 5208, Russell Avenue, Pennsauken Township, Camden County, New Jersey, 08109, USA                                                                                                                                                            |
|-----------------------------------------------------------------------------------------------------------------------------------------------------------------------------------------------------------------------------------------------------------------------------------------------------------------------------------------------------------------------------------------------------------------------------------------------------------------------------------------------------|---------------------------------------------------------------------------------------------------------------------------------------------------------------------------------------------------------------------------------------------|
| 60                                                                                                                                                                                                                                                                                                                                                                                                                                                                                                  | 6716, Harvey Avenue, Pennsauken Township, Camden County, New Jersey, 08109, USA                                                                                                                                                             |
| <b>6</b>                                                                                                                                                                                                                                                                                                                                                                                                                                                                                            | 2121, Marlon Avenue, Pennsauken Township, Camden County, New Jersey, 08110, USA                                                                                                                                                             |
| <b>@</b>                                                                                                                                                                                                                                                                                                                                                                                                                                                                                            | 3129, Finlaw Avenue, Pennsauken Township, Camden County, New Jersey, 08109, USA                                                                                                                                                             |
| 69                                                                                                                                                                                                                                                                                                                                                                                                                                                                                                  | 6557, Park Avenue, Pennsauken Township, Camden County, New Jersey, 08109, USA                                                                                                                                                               |
| 64                                                                                                                                                                                                                                                                                                                                                                                                                                                                                                  | 2701, Kent Court, Pennsauken Township, Camden County, New Jersey, 08109, USA                                                                                                                                                                |
| 6                                                                                                                                                                                                                                                                                                                                                                                                                                                                                                   | 5449, Burwood Avenue, Pennsauken Township, Camden County, New Jersey, 08109,<br>USA                                                                                                                                                         |
| 6 5730 W. Cedar Avenue                                                                                                                                                                                                                                                                                                                                                                                                                                                                              | West Cedar Avenue, Merchantville, Camden County, New Jersey, 08109, USA                                                                                                                                                                     |
| Y                                                                                                                                                                                                                                                                                                                                                                                                                                                                                                   |                                                                                                                                                                                                                                             |
| <b>6</b> 7                                                                                                                                                                                                                                                                                                                                                                                                                                                                                          | 2425, Shelley Lane, Pennsauken Township, Camden County, New Jersey, 08109, USA                                                                                                                                                              |
| •     67     68                                                                                                                                                                                                                                                                                                                                                                                                                                                                                     | 2425, Shelley Lane, Pennsauken Township, Camden County, New Jersey, 08109, USA<br>1557, Velde Avenue, Pennsauken Township, Camden County, New Jersey, 08110, USA                                                                            |
| 67     68     69                                                                                                                                                                                                                                                                                                                                                                                                                                                                                    |                                                                                                                                                                                                                                             |
| •     •     •     •     •     •     •     •     •     •     •     •     •     •     •     •     •     •     •     •     •     •     •     •     •     •     •     •     •     •     •     •     •     •     •     •     •     •     •     •     •     •     •     •     •     •     •     •     •     •     •     •     •     •                                                                                                                                                                     | 1557, Velde Avenue, Pennsauken Township, Camden County, New Jersey, 08110, USA                                                                                                                                                              |
|                                                                                                                                                                                                                                                                                                                                                                                                                                                                                                     | 1557, Velde Avenue, Pennsauken Township, Camden County, New Jersey, 08110, USA7706, Park Avenue, Pennsauken Township, Camden County, New Jersey, 08109, USA3439, Norwood Avenue, Pennsauken Township, Camden County, New Jersey, 08109,     |
| •   •   •   •   •   •   •   •   •   •   •   •   •   •   •   •   •   •   •   •   •   •   •   •   •   •   •   •   •   •   •   •   •   •   •   •   •   •   •   •   •   •   •   •   •   •   •   •   •   •   •   •   •   •   •   • <td< th=""><td>1557, Velde Avenue, Pennsauken Township, Camden County, New Jersey, 08110, USA7706, Park Avenue, Pennsauken Township, Camden County, New Jersey, 08109, USA3439, Norwood Avenue, Pennsauken Township, Camden County, New Jersey, 08109, USA</td></td<> | 1557, Velde Avenue, Pennsauken Township, Camden County, New Jersey, 08110, USA7706, Park Avenue, Pennsauken Township, Camden County, New Jersey, 08109, USA3439, Norwood Avenue, Pennsauken Township, Camden County, New Jersey, 08109, USA |

## 7636, Rudderow Avenue, Pennsauken Township, Camden County, New Jersey, 08109, USA

## Address is actually 4455 Walton Court, off of Walton Avenue, Pennsauken Township, Camden County, New Jersey, 08109, USA Burwood Ave.