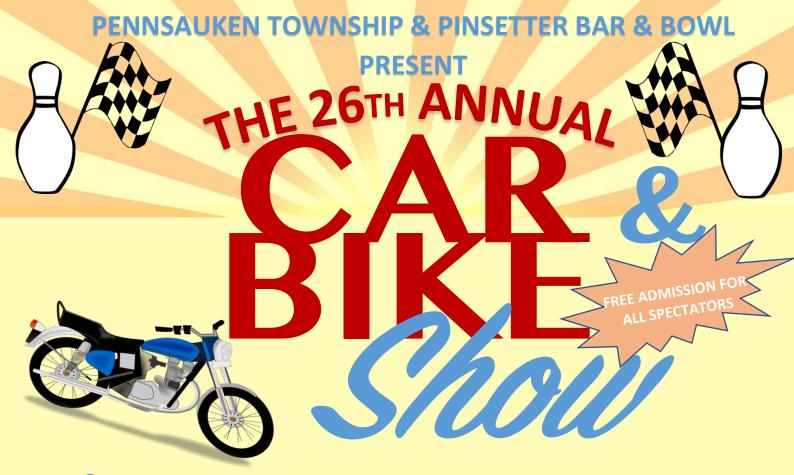

**SUNDAY, SEPTEMBER 23, 2018 — 11AM-4PM** 

STARTING AT PINSETTER BAR & BOWL—7111 MAPLE AVE. PENNSAUKEN, NJ

Awards in Every Class!